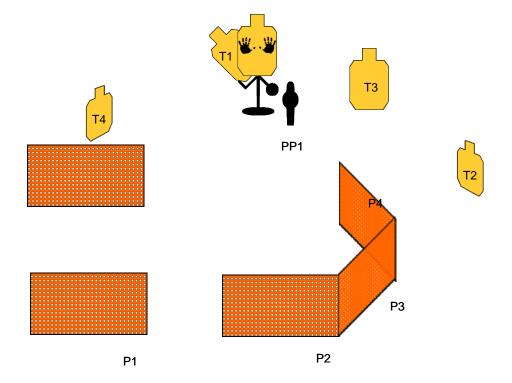

| Long Way Around                                                                                                                                                                             |                             |
|---------------------------------------------------------------------------------------------------------------------------------------------------------------------------------------------|-----------------------------|
| RULES: IDPA Rules                                                                                                                                                                           | COURSE DESIGNER: JesseSmith |
| START POSITION: Start at P1 with both hands on the wall.                                                                                                                                    |                             |
| SCENARIO: . PROCEDURE: At the start signal, engage PP1 followed by T1. From P2 engage T2. From P3 engage T3. From P4 engage T4. Engage all cardboard with two rounds each. Steel must fall. | SCORING: Unlimited          |
|                                                                                                                                                                                             | ROUND COUNT: 09             |
|                                                                                                                                                                                             | TARGETS: 05                 |
|                                                                                                                                                                                             | DISTANCE:                   |
|                                                                                                                                                                                             | SCORED HITS:                |
|                                                                                                                                                                                             | PENALTIES:                  |
|                                                                                                                                                                                             | CONCEALMENT: No             |
|                                                                                                                                                                                             | NOTES:                      |